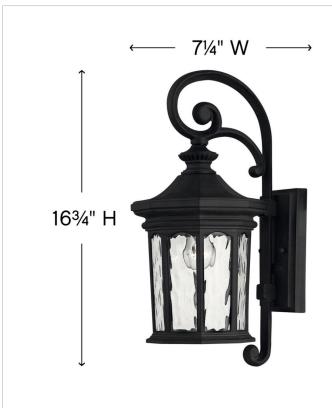

## SMALL WALL MOUNT LANTERN

Raley's regal appearance features cast aluminum construction, a bold Museum Black finish, flourishing details and clear water glass panels for a dignified style statement.

| DETAILS   |                                           |
|-----------|-------------------------------------------|
| FINISH:   | Museum Black                              |
| MATERIAL: | Aluminum                                  |
| GLASS:    | Clear Water Glass                         |
|           | YES, WITH DIMMABLE<br>LAMP (NOT INCLUDED) |

| DIMENSIONS     |               |
|----------------|---------------|
| WIDTH:         | 7.3"          |
| HEIGHT:        | 16.8"         |
| WEIGHT:        | 5lb           |
| BACK PLATE:    | 4.5"W X 7.5"H |
| EXTENSION:     | 9.5"          |
| TOP TO OUTLET: | 10.25"        |