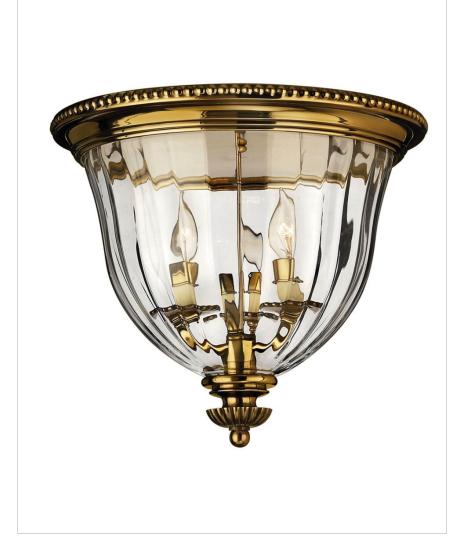

## 3612BB

SMALL FLUSH MOUNT

Cambridge offers classic New England appeal. The solid cast components, brass turnings, beaded ball fonts and clear optic glass reinforce its timeless style. Available in Burnished Brass and Olde Bronze finishes.

| DETAILS   |                                            |
|-----------|--------------------------------------------|
| FINISH:   | Burnished Brass                            |
| MATERIAL: | Brass                                      |
| GLASS:    | Clear Optic                                |
| DIMMABLE: | YES - WITH DIMMABLE<br>LAMP (NOT INCLUDED) |

## DIMENSIONS

| PUNCTAGIC |       |
|-----------|-------|
| WIDTH:    | 14.5" |
| HEIGHT:   | 13"   |
| WEIGHT:   | 8lb   |

| LIGHT SOURCE  |                               |
|---------------|-------------------------------|
| LIGHT SOURCE: | Socketed                      |
| WATTAGE:      | 3-5w Cand. LED, 60w<br>Equiv. |
| VOLTAGE:      | 120v                          |

## PRODUCT DETAILS:

- Suitable for use in dry (indoor) locations as defined by NEC and CEC. Meets United States UL Underwriters Laboratories & CSA Canadian Standards Association Product Safety Standards.
- Classic, elegant lines and timeless details enhance a traditional space