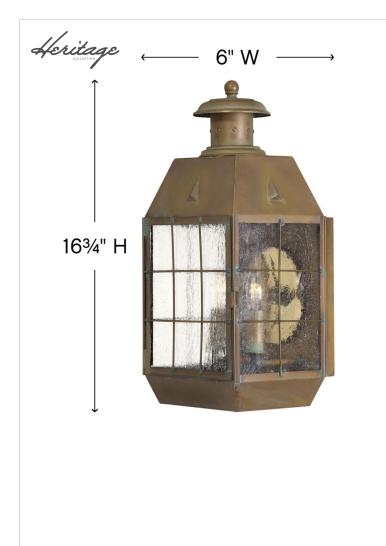

### 2374AS

LARGE WALL MOUNT LANTERN

A Hinkley classic, Nantucket features a timeless New England design for the ultimate in vintage nautical chic. An Aged Brass finish, clear seedy glass panels and durable solid brass construction add to its retro appeal.

| DETAILS   |                                            |
|-----------|--------------------------------------------|
| FINISH:   | Aged Brass                                 |
| MATERIAL: | Brass                                      |
| GLASS:    | Clear Seedy                                |
| DIMMABLE: | YES - WITH DIMMABLE<br>LAMP (NOT INCLUDED) |

#### DIMENSIONS

| DIMILINOIONO   |                |
|----------------|----------------|
| WIDTH:         | 7.5"           |
| HEIGHT:        | 16.8"          |
| WEIGHT:        | 5lb            |
| BACK PLATE:    | 7.5"W X 8.25"H |
| EXTENSION:     | 6.8"           |
| TOP TO OUTLET: | 11.25"         |