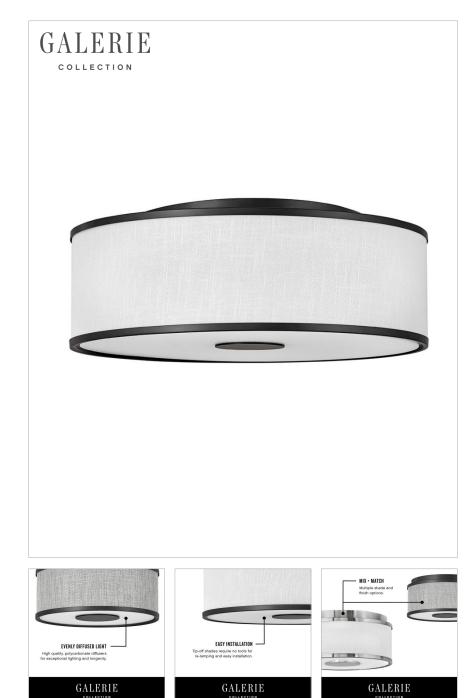

## 42010BK

LARGE FLUSH MOUNT

Designed with luminosity top of mind, Halo is held within an oversized lockup encased in a sleek flat disk design element. It is complemented by an Off White Linen or Heather Gray Linen shade, accompanied by a Black or Brushed Nickel finish, and easily completes any space with both form and function top of mind.

| DETAILS   |                 |
|-----------|-----------------|
| FINISH:   | Black           |
| MATERIAL: | Steel           |
| SHADE:    | Off-White Linen |
| DIMMABLE: | No              |

| DIMENSIONS |       |  |
|------------|-------|--|
| WIDTH:     | 24.3" |  |
| HEIGHT:    | 8.8"  |  |
| WEIGHT:    | 6.4lb |  |

## PRODUCT DETAILS:

- Suitable for use in dry (indoor) locations as defined by NEC and CEC. Meets United States UL Underwriters Laboratories & CSA Canadian Standards Association Product Safety Standards.
  Merging modern and classic elements, the Galerie collection offers a selection of LED ceiling
- and sconce fixtures with unique details that effortlessly balance a variety of spaces with form and function. The complementary contours, materials and finishes allow each silhouette to be used in unison or easily combined with other Galerie pieces.
- Diffusers are made of high transmittance, high diffusion, color stable LDA-filled polycarbonate to maximize delivered lumens
- Merging the best of traditional and modern elements with a sophisticated and streamlined look