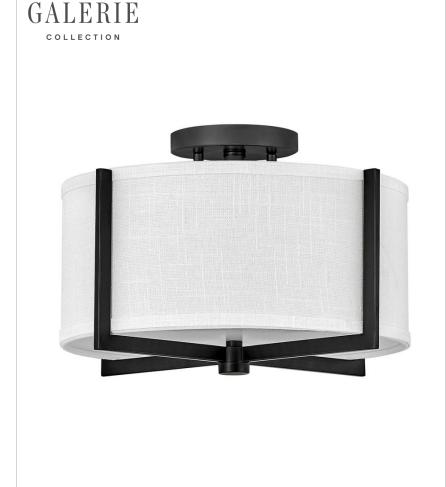

## 41706BK

## MEDIUM SEMI-FLUSH MOUNT

Creativity meets practicality in Axis. Featuring a classic crossed-stem design, its shade comes in Off White Linen or Heather Gray Linen, complemented by a Black or Heritage Brass finish.

| DETAILS   |                                           |
|-----------|-------------------------------------------|
| FINISH:   | Black                                     |
| MATERIAL: | Steel                                     |
| SHADE:    | Off-White Linen                           |
|           | YES, WITH DIMMABLE<br>LAMP (NOT INCLUDED) |