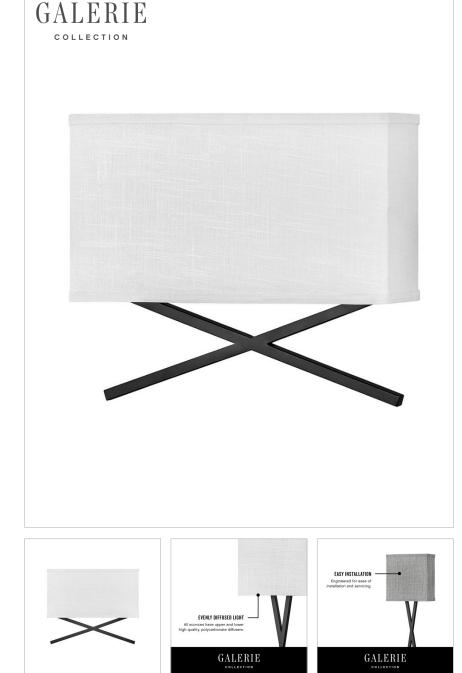

## AXIS OFF WHITE

### 41104BK

MEDIUM TWO LIGHT SCONCE

Creativity meets practicality in Axis. Featuring a classic crossed-stem design, its shade comes in Off White Linen or Heather Gray Linen, complemented by a Black or Heritage Brass finish. This LED sconce is fully dimmable and ADA compliant.

| DETAILS   |                                |
|-----------|--------------------------------|
| FINISH:   | Black                          |
| MATERIAL: | Steel                          |
| SHADE:    | Off-White Linen                |
| DIMMABLE: | YES, CL TYPE DIMMER<br>(SSL7A) |