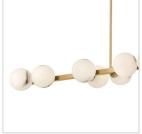

## LARGE FOURTEEN LIGHT LINEAR

Selene is what dreams are made of. Swirled glass globes dance along the silhouette, providing an enticing, ambient glow that attracts attention in all the right ways. Selene indulges in the details and revels in the spotlight, projecting a strong confidence in modern design.

| DETAILS   |                                            |
|-----------|--------------------------------------------|
| FINISH:   | Lacquered Brass                            |
| MATERIAL: | Steel                                      |
| GLASS:    | Swirled                                    |
| DIMMABLE: | YES - WITH DIMMABLE<br>LAMP (NOT INCLUDED) |