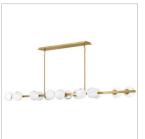

## LARGE FOURTEEN LIGHT LINEAR

Selene is what dreams are made of. Swirled glass globes dance along the silhouette, providing an enticing, ambient glow that attracts attention in all the right ways. Selene indulges in the details and revels in the spotlight, projecting a strong confidence in modern design.

| DETAILS   |                                            |
|-----------|--------------------------------------------|
| FINISH:   | Lacquered Brass                            |
| MATERIAL: | Steel                                      |
| GLASS:    | Swirled                                    |
| DIMMABLE: | YES - WITH DIMMABLE<br>LAMP (NOT INCLUDED) |

| DIMENSIONS |        |
|------------|--------|
| WIDTH:     | 74"    |
| HEIGHT:    | 4.8"   |
| DEPTH:     | 11.5   |
| WEIGHT:    | 24.9lb |

| LIGHT SOURCE  |              |
|---------------|--------------|
| LIGHT SOURCE: | Socketed     |
| WATTAGE:      | 14-7w G9 LED |
| VOLTAGE:      | 120v         |