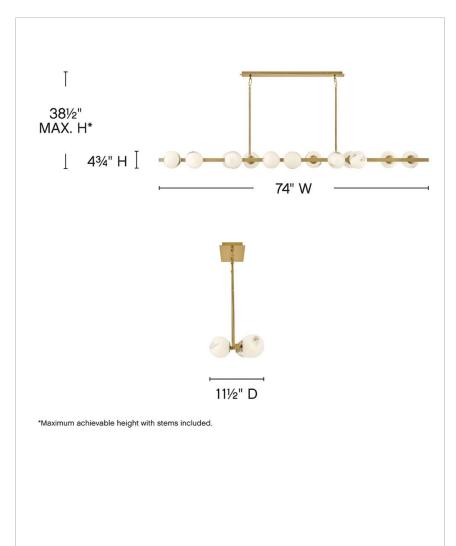

| DIMENSIONS |        |
|------------|--------|
| WIDTH:     | 74"    |
| HEIGHT:    | 4.8"   |
| DEPTH:     | 11.5   |
| WEIGHT:    | 24.9lb |

| LIGHT SOURCE  |              |
|---------------|--------------|
| LIGHT SOURCE: | Socketed     |
| WATTAGE:      | 14-7w G9 LED |
| VOLTAGE:      | 120v         |

| MOUNTING    |                 |
|-------------|-----------------|
| CANOPY:     | 4.75"W X 27.5"L |
| LEAD WIRE:  | 1 X 144"        |
| MAX HEIGHT: | 38.5            |

| SHIPPING       |      |
|----------------|------|
| CARTON LENGTH: | 76.5 |
| CARTON WIDTH:  | 7.8  |
| CARTON HEIGHT: | 17   |
| CARTON WEIGHT: | 30.1 |