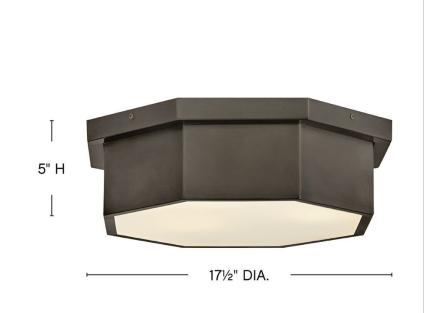

| DIMENSIONS |       |
|------------|-------|
| WIDTH:     | 17.5" |
| HEIGHT:    | 5"    |
| WEIGHT:    | 9.5lb |

| LIGHT SOURCE  |                |
|---------------|----------------|
| LIGHT SOURCE: | Socketed       |
| WATTAGE:      | 3-10w Med. LED |
| VOLTAGE:      | 120v           |