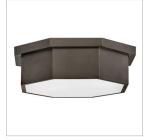

## MEDIUM FLUSH MOUNT

View the many sides of Facet. Interesting angles combine with bold metal features to create an edgy and contemporary profile that is unpretentious yet unforgettable. Hexagonal etched glass is showcased by Heritage Brass or Black Oxide finishes.

| DETAILS   |                                            |
|-----------|--------------------------------------------|
| FINISH:   | Black Oxide                                |
| MATERIAL: | Steel                                      |
| GLASS:    | Etched                                     |
|           | YES - WITH DIMMABLE<br>LAMP (NOT INCLUDED) |