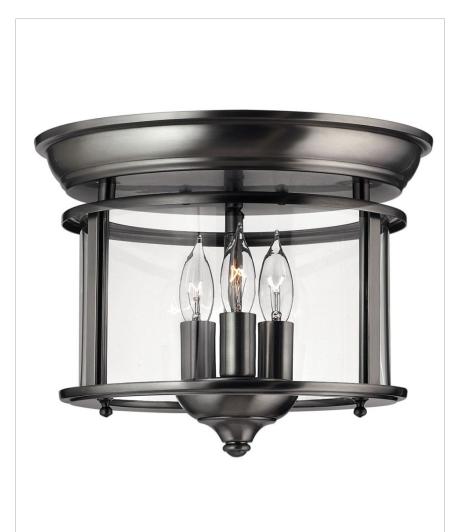

## MEDIUM FLUSH MOUNT

Gentry's traditional design is offered in four classic finishes, Heirloom Brass, Olde Bronze, Pewter and Polished Nickel. The clear bent glass panels, white candle sleeves and coordinating candle chasers add classic elegance to this timeless style.

| DETAILS   |                      |
|-----------|----------------------|
| FINISH:   | Pewter               |
| MATERIAL: | Steel                |
| GLASS:    | Clear Rounded Panels |
| DIMMABLE: | No                   |