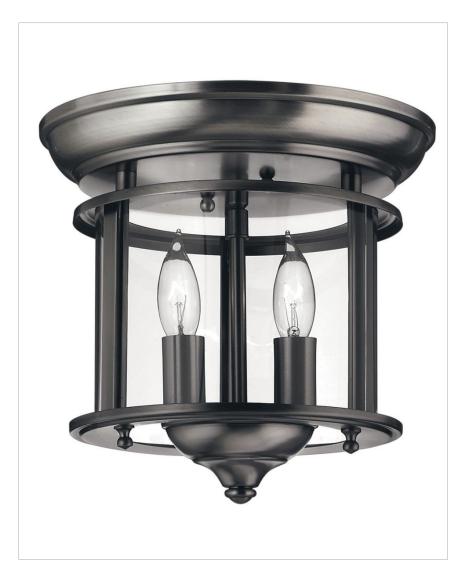

## SMALL FLUSH MOUNT

Gentry's traditional design is offered in four classic finishes, Heirloom Brass, Olde Bronze, Pewter and Polished Nickel. The clear bent glass panels, white candle sleeves and coordinating candle chasers add classic elegance to this timeless style.

| DETAILS   |                      |
|-----------|----------------------|
| FINISH:   | Pewter               |
| MATERIAL: | Steel                |
| GLASS:    | Clear Rounded Panels |
| DIMMABLE: | No                   |