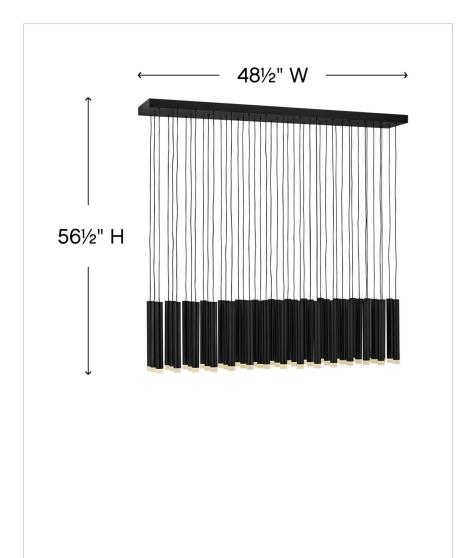

## LARGE LED LINEAR

Harmony orchestrates the perfect blend of style and technology. Drawing inspiration from the enduring formation of wind chimes, the sleek Black or Heritage Brass tubes gleam with a glow that emanates from the lowest point of each column. Harmony is easily adjustable with many customizable configurations and is integrated with fully dimmable LEDs.

| DIMENSIONS |       |
|------------|-------|
| WIDTH:     | 48"   |
| HEIGHT:    | 56.5" |
| DEPTH:     | 8     |
| WEIGHT:    | 50lb  |

| LIGHT SOURCE                 |                                |
|------------------------------|--------------------------------|
| LIGHT SOURCE:                | Integrated LED                 |
| LED NAME:                    | (45) KK1Y15-930                |
| VOLTAGE:                     | 120v                           |
| COLOR TEMP:                  | 3000                           |
| LUMENS:                      | 4590                           |
| CRI:                         | 95                             |
| INCANDESCENT<br>EQUIVALENCY: | 45 x 10w                       |
| DIMMABLE:                    | YES, CL TYPE DIMMER<br>(SSL7A) |