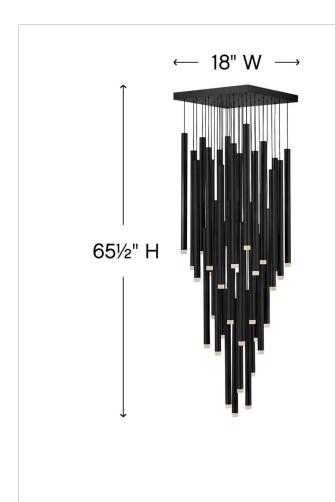

## FR49908BLK

## LARGE PENDANT

Harmony orchestrates the perfect blend of style and technology. Drawing inspiration from the enduring formation of wind chimes, the sleek Black or Heritage Brass tubes gleam with a glow that emanates from the lowest point of each column. Harmony is easily adjustable with many customizable configurations and is integrated with fully dimmable LEDs.

| DIMENSIONS |        |
|------------|--------|
| WIDTH:     | 18"    |
| HEIGHT:    | 65.5"  |
| WEIGHT:    | 65.1lb |

| LIGHT SOURCE                 |                                |
|------------------------------|--------------------------------|
| LIGHT SOURCE:                | Integrated LED                 |
| LED NAME:                    | (36) KK1Y15-930                |
| VOLTAGE:                     | 120v                           |
| COLOR TEMP:                  | 3000                           |
| LUMENS:                      | 3672                           |
| CRI:                         | 95                             |
| INCANDESCENT<br>EQUIVALENCY: | 36 x 10w                       |
| DIMMABLE:                    | YES, CL TYPE DIMMER<br>(SSL7A) |