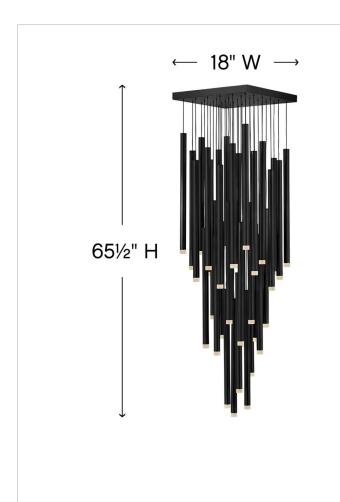

| DIMENSIONS |        |
|------------|--------|
| WIDTH:     | 18"    |
| HEIGHT:    | 65.5"  |
| WEIGHT:    | 65.1lb |

| LIGHT SOURCE                 |                                 |
|------------------------------|---------------------------------|
| LIGHT SOURCE:                | Integrated LED                  |
| LED NAME:                    | (36) KK1Y15-930                 |
| WATTAGE:                     | 36-1w LED *Included             |
| VOLTAGE:                     | 120v                            |
| LUMENS:                      | 3672                            |
| CRI:                         | 95                              |
| INCANDESCENT<br>EQUIVALENCY: | 36 x 10w                        |
| DIMMABLE:                    | YES - CL TYPE DIMMER<br>(SSL7A) |