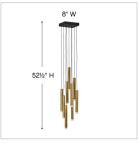

| DIMENSIONS |       |
|------------|-------|
| WIDTH:     | 8"    |
| HEIGHT:    | 52.5" |
| WEIGHT:    | 9.4lb |

| LIGHT SOURCE                 |                                |
|------------------------------|--------------------------------|
| LIGHT SOURCE:                | Integrated LED                 |
| LED NAME:                    | (9) KK1Y15-930                 |
| VOLTAGE:                     | 120v                           |
| COLOR TEMP:                  | 3000                           |
| LUMENS:                      | 918                            |
| CRI:                         | 95                             |
| INCANDESCENT<br>EQUIVALENCY: | 9 x 10w                        |
| DIMMABLE:                    | YES, CL TYPE DIMMER<br>(SSL7A) |