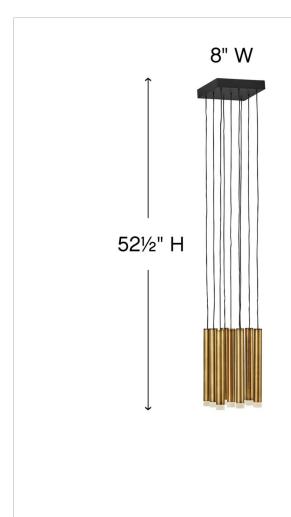

## MEDIUM PENDANT

Harmony orchestrates the perfect blend of style and technology. Drawing inspiration from the enduring formation of wind chimes, the sleek Black or Heritage Brass tubes gleam with a glow that emanates from the lowest point of each column. Harmony is easily adjustable with many customizable configurations and is integrated with fully dimmable LEDs.

| DIMENSIONS |       |
|------------|-------|
| WIDTH:     | 8"    |
| HEIGHT:    | 52.5" |
| WEIGHT:    | 9.4lb |

| LIGHT SOURCE                 |                                |
|------------------------------|--------------------------------|
| LIGHT SOURCE:                | Integrated LED                 |
| LED NAME:                    | (9) KK1Y15-930                 |
| VOLTAGE:                     | 120v                           |
| COLOR TEMP:                  | 3000                           |
| LUMENS:                      | 918                            |
| CRI:                         | 95                             |
| INCANDESCENT<br>EQUIVALENCY: | 9 x 10w                        |
| DIMMABLE:                    | YES, CL TYPE DIMMER<br>(SSL7A) |