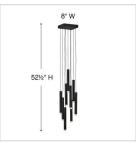

| DIMENSIONS |       |
|------------|-------|
| WIDTH:     | 8"    |
| HEIGHT:    | 52.5" |
| WEIGHT:    | 9.4lb |

| LIGHT SOURCE                 |                                |
|------------------------------|--------------------------------|
| LIGHT SOURCE:                | Integrated LED                 |
| LED NAME:                    | (9) KK1Y15-930                 |
| VOLTAGE:                     | 120v                           |
| COLOR TEMP:                  | 3000                           |
| LUMENS:                      | 918                            |
| CRI:                         | 95                             |
| INCANDESCENT<br>EQUIVALENCY: | 9 x 10w                        |
| DIMMABLE:                    | YES, CL TYPE DIMMER<br>(SSL7A) |