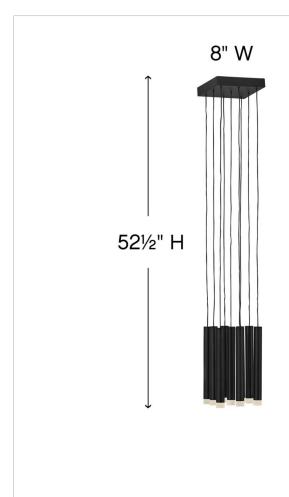

| DIMENSIONS |       |
|------------|-------|
| WIDTH:     | 8"    |
| HEIGHT:    | 52.5" |
| WEIGHT:    | 9.4lb |

| LIGHT SOURCE                 |                                |
|------------------------------|--------------------------------|
| LIGHT SOURCE:                | Integrated LED                 |
| LED NAME:                    | (9) KK1Y15-930                 |
| VOLTAGE:                     | 120v                           |
| COLOR TEMP:                  | 3000                           |
| LUMENS:                      | 918                            |
| CRI:                         | 95                             |
| INCANDESCENT<br>EQUIVALENCY: | 9 x 10w                        |
| DIMMABLE:                    | YES, CL TYPE DIMMER<br>(SSL7A) |