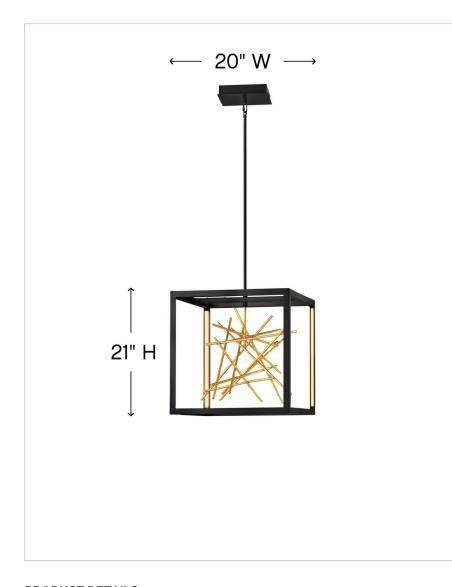

## MEDIUM LED OPEN FRAME PENDANT

The breathtaking design of Styx fuses rich glamour with modern styling for an enthralling and dynamic silhouette with unexpected elements. An integrated LED open frame is fully dimmable, composed of clean angles in a chic Black finish. The frame illuminates textured metal branches in Gilded Gold, mingling organic and contemporary elements.

| DIMENSIONS |        |
|------------|--------|
| WIDTH:     | 20"    |
| HEIGHT:    | 21"    |
| WEIGHT:    | 14.8lb |

| LIGHT SOURCE                 |                                |
|------------------------------|--------------------------------|
| LIGHT SOURCE:                | Integrated LED                 |
| LED NAME:                    | ES-FS2216C                     |
| VOLTAGE:                     | 120v/277v                      |
| COLOR TEMP:                  | 3000                           |
| LUMENS:                      | 5234                           |
| CRI:                         | 94                             |
| INCANDESCENT<br>EQUIVALENCY: | 3 x 100w                       |
| DIMMABLE:                    | YES, CL TYPE DIMMER<br>(SSL7A) |