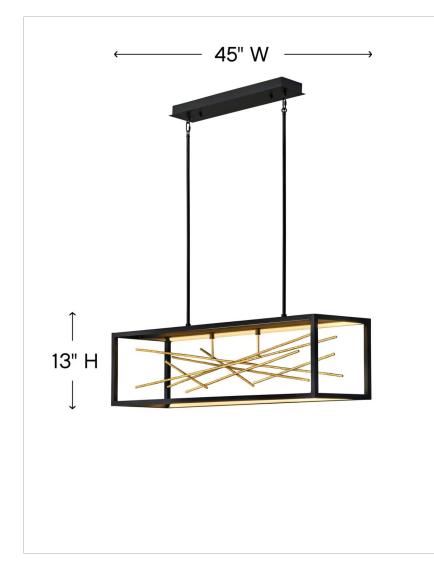

## DIMENSIONS

| DIMENSIONS |      |
|------------|------|
| WIDTH:     | 45"  |
| HEIGHT:    | 13"  |
| DEPTH:     | 12   |
| WEIGHT:    | 23lb |

٦

| LIGHT SOURCE                 |                                 |
|------------------------------|---------------------------------|
| LIGHT SOURCE:                | Integrated LED                  |
| LED NAME:                    | ES-FS2216C                      |
| WATTAGE:                     | 96w LED *Included               |
| VOLTAGE:                     | 120v/277v                       |
| LUMENS:                      | 5980                            |
| CRI:                         | 94                              |
| INCANDESCENT<br>EQUIVALENCY: | 4 x 100w                        |
| DIMMABLE:                    | YES - CL TYPE DIMMER<br>(SSL7A) |