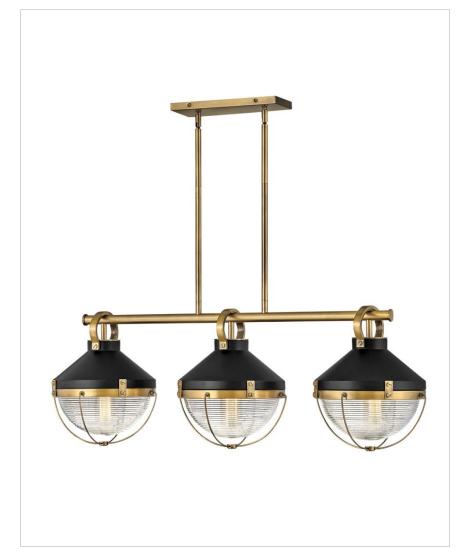

## CREW

4846HB

THREE LIGHT LINEAR

Smooth sailing ahead with the striking Crew. Chicly designed with a hint of coastal panache, the clear ribbed glass bowls are covered in a wire cage inspired by vintage maritime lighting. Offered in a crisp variety of finishes, Crew enhances modern, rustic, industrial or coastal spaces alike.

| DETAILS       |                                           |
|---------------|-------------------------------------------|
| FINISH:       | Heritage Brass                            |
| MATERIAL:     | Steel                                     |
| GLASS:        | Clear Ribbed                              |
| SLOPE DEGREE: | 90                                        |
| DIMMABLE:     | YES, WITH DIMMABLE<br>LAMP (NOT INCLUDED) |