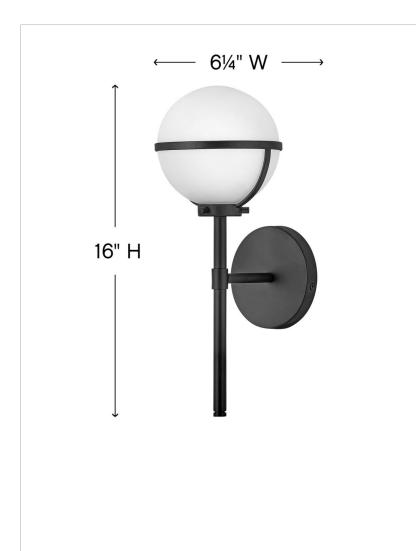

| DIMENSIONS     |         |
|----------------|---------|
| WIDTH:         | 6.3"    |
| HEIGHT:        | 16"     |
| WEIGHT:        | 3.7lb   |
| BACK PLATE:    | 5" Dia. |
| EXTENSION:     | 7.5"    |
| TOP TO OUTLET: | 9.25"   |