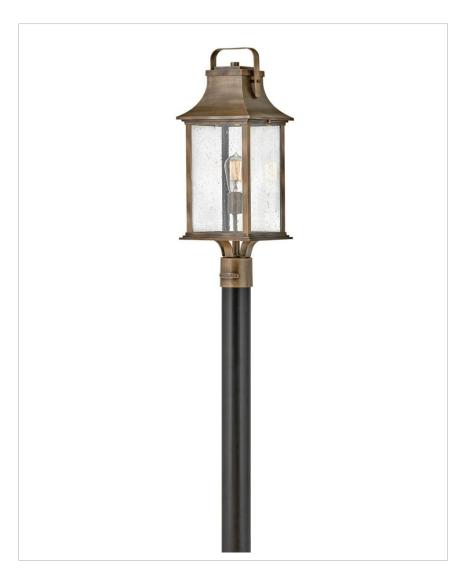

## MEDIUM POST MOUNT LANTERN

Grant is chic and polished, cutting a fresh yet dignified silhouette with an emphasis on refined details. Its curved sweeping roof and oversized handle boldly anchor the clear seedy glass panels. The luxe Burnished Bronze or Textured Black finish options enhance its genteel, timeless appearance.

| DETAILS   |                                            |
|-----------|--------------------------------------------|
| FINISH:   | Burnished Bronze                           |
| MATERIAL: | Aluminum                                   |
| GLASS:    | Clear Seedy                                |
|           | YES - WITH DIMMABLE<br>LAMP (NOT INCLUDED) |

| DIMENSIONS |       |
|------------|-------|
| WIDTH:     | 8.5"  |
| HEIGHT:    | 23.8" |
| WEIGHT:    | 6.8lb |

| LIGHT SOURCE  |                                |
|---------------|--------------------------------|
| LIGHT SOURCE: | Socketed                       |
| WATTAGE:      | 1-12w Med. LED, 100w<br>Equiv. |
| VOLTAGE:      | 120v                           |