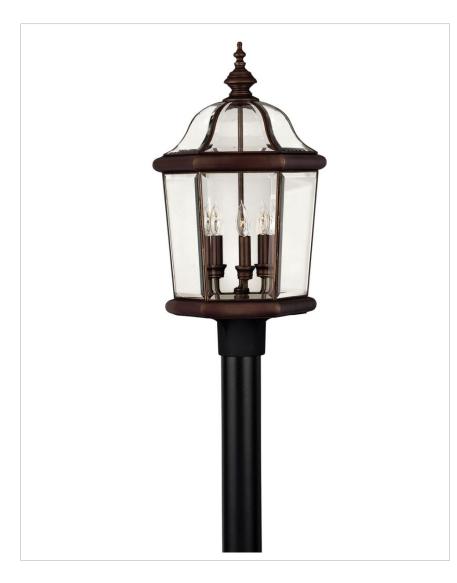

## **AUGUSTA**

## 2451CB

## LARGE POST TOP OR PIER MOUNT LANTERN

Augusta's sophisticated beauty showcases its stylish clear bent, beveled and bound glass. Constructed in solid brass with a Copper Bronze finish, this classic traditional design also offers removable scrolls.

| DETAILS   |                                            |
|-----------|--------------------------------------------|
| FINISH:   | Copper Bronze                              |
| MATERIAL: | Brass                                      |
| GLASS:    | Clear, Beveled and Bound                   |
| DIMMABLE: | YES - WITH DIMMABLE<br>LAMP (NOT INCLUDED) |