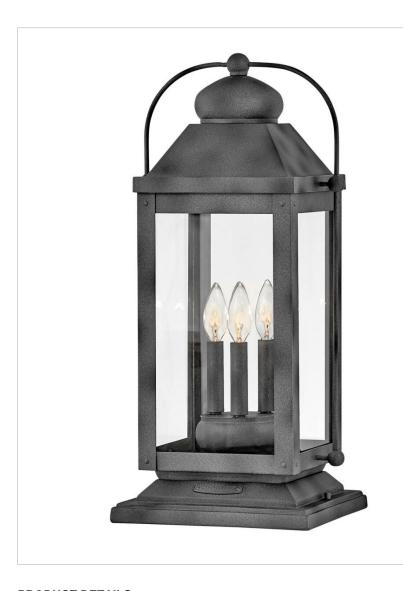

## 1857DZ

## LARGE PIER MOUNT LANTERN

Anchorage is an early American lantern design crafted of solid aluminum to reflect a bold yet refined silhouette. The Aged Zinc finish and clear glass complement the long clean lines, elegant arched carriage handle and sturdy knobs, resulting in a vintage style with classic charisma.

| DETAILS   |                                            |
|-----------|--------------------------------------------|
| FINISH:   | Aged Zinc                                  |
| MATERIAL: | Aluminum                                   |
| GLASS:    | Clear                                      |
|           | YES - WITH DIMMABLE<br>LAMP (NOT INCLUDED) |