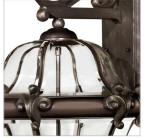

## EXTRA LARGE WALL MOUNT LANTERN

San Clemente's elegant shape takes center stage with clear bent, beveled and bound glass as the central design element. Cast aluminum and brass construction complemented by exquisite cast ornamental detailing completes its captivating appeal.

| DETAILS   |                                            |
|-----------|--------------------------------------------|
| FINISH:   | Copper Bronze                              |
| MATERIAL: | Brass                                      |
| GLASS:    | Clear, Beveled and Bound                   |
| DIMMABLE: | YES - WITH DIMMABLE<br>LAMP (NOT INCLUDED) |