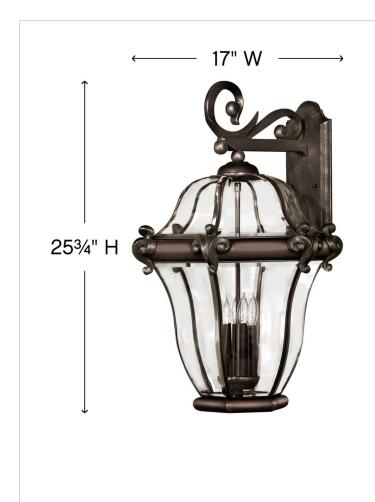

## 2446CB

## EXTRA LARGE WALL MOUNT LANTERN

San Clemente's elegant shape takes center stage with clear bent, beveled and bound glass as the central design element. Cast aluminum and brass construction complemented by exquisite cast ornamental detailing completes its captivating appeal.

| DIMENSIONS     |            |
|----------------|------------|
| WIDTH:         | 17"        |
| HEIGHT:        | 25.8"      |
| WEIGHT:        | 12lb       |
| BACK PLATE:    | 5"W X 14"H |
| EXTENSION:     | 15.8"      |
| TOP TO OUTLET: | 8.25"      |