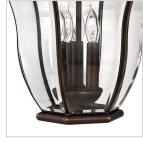

## LARGE WALL MOUNT LANTERN

San Clemente's elegant shape takes center stage with clear bent, beveled and bound glass as the central design element. Cast aluminum and brass construction complemented by exquisite cast ornamental detailing completes its captivating appeal.

| DETAILS   |                                           |
|-----------|-------------------------------------------|
| FINISH:   | Copper Bronze                             |
| MATERIAL: | Brass                                     |
| GLASS:    | Clear, Beveled and Bound                  |
|           | YES, WITH DIMMABLE<br>LAMP (NOT INCLUDED) |

| LIGHT SOURCE  |                               |
|---------------|-------------------------------|
| LIGHT SOURCE: | Socketed                      |
| WATTAGE:      | 3-5w Cand. LED, 40w<br>Equiv. |
| VOLTAGE:      | 120v                          |