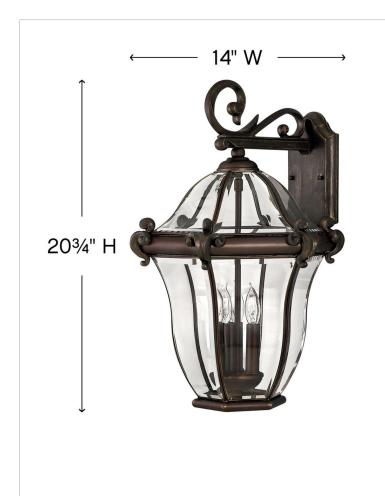

## LARGE WALL MOUNT LANTERN

San Clemente's elegant shape takes center stage with clear bent, beveled and bound glass as the central design element. Cast aluminum and brass construction complemented by exquisite cast ornamental detailing completes its captivating appeal.

| DIMENSIONS     |             |
|----------------|-------------|
| WIDTH:         | 14"         |
| HEIGHT:        | 20.8"       |
| WEIGHT:        | 13lb        |
| BACK PLATE:    | 4.5"W X 9"H |
| EXTENSION:     | 13.3"       |
| TOP TO OUTLET: | 6.25"       |