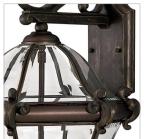

## LARGE WALL MOUNT LANTERN

San Clemente's elegant shape takes center stage with clear bent, beveled and bound glass as the central design element. Cast aluminum and brass construction complemented by exquisite cast ornamental detailing completes its captivating appeal.

| DETAILS   |                                           |
|-----------|-------------------------------------------|
| FINISH:   | Copper Bronze                             |
| MATERIAL: | Brass                                     |
| GLASS:    | Clear, Beveled and Bound                  |
|           | YES, WITH DIMMABLE<br>LAMP (NOT INCLUDED) |