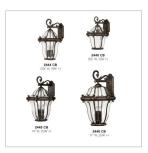

## SAN CLEMENTE

## 2445CB

## LARGE WALL MOUNT LANTERN

San Clemente's elegant shape takes center stage with clear bent, beveled and bound glass as the central design element. Cast aluminum and brass construction complemented by exquisite cast ornamental detailing completes its captivating appeal.