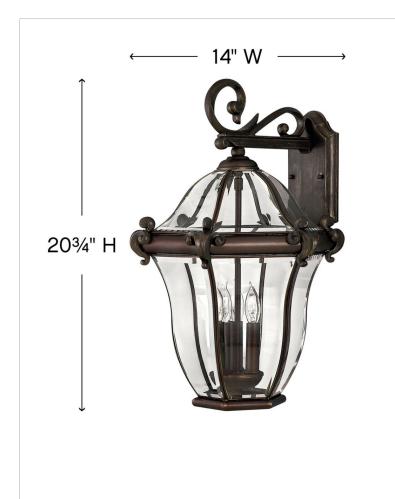

## LARGE WALL MOUNT LANTERN

San Clemente's elegant shape takes center stage with clear bent, beveled and bound glass as the central design element. Cast aluminum and brass construction complemented by exquisite cast ornamental detailing completes its captivating appeal.

| DIMENSIONS     |             |
|----------------|-------------|
| WIDTH:         | 14"         |
| HEIGHT:        | 20.8"       |
| WEIGHT:        | 13lb        |
| BACK PLATE:    | 4.5"W X 9"H |
| EXTENSION:     | 13.3"       |
| TOP TO OUTLET: | 6.25"       |