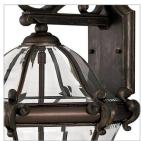

## LARGE WALL MOUNT LANTERN

San Clemente's elegant shape takes center stage with clear bent, beveled and bound glass as the central design element. Cast aluminum and brass construction complemented by exquisite cast ornamental detailing completes its captivating appeal.

| DETAILS   |                                            |
|-----------|--------------------------------------------|
| FINISH:   | Copper Bronze                              |
| MATERIAL: | Brass                                      |
| GLASS:    | Clear, Beveled and Bound                   |
| DIMMABLE: | YES - WITH DIMMABLE<br>LAMP (NOT INCLUDED) |