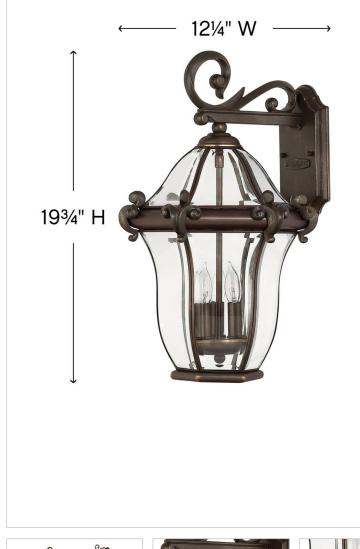

### 2444CB

MEDIUM WALL MOUNT LANTERN

San Clemente's elegant shape takes center stage with clear bent, beveled and bound glass as the central design element. Cast aluminum and brass construction complemented by exquisite cast ornamental detailing completes its captivating appeal.

| DETAILS   |                                           |
|-----------|-------------------------------------------|
| FINISH:   | Copper Bronze                             |
| MATERIAL: | Brass                                     |
| GLASS:    | Clear, Beveled and Bound                  |
| DIMMABLE: | YES, WITH DIMMABLE<br>LAMP (NOT INCLUDED) |

#### DIMENSIONS

| DIMENSION      |             |
|----------------|-------------|
| WIDTH:         | 12.3"       |
| HEIGHT:        | 19.8"       |
| WEIGHT:        | 8lb         |
| BACK PLATE:    | 4.5"W X 9"H |
| EXTENSION:     | 12.3"       |
| TOP TO OUTLET: | 6.25"       |