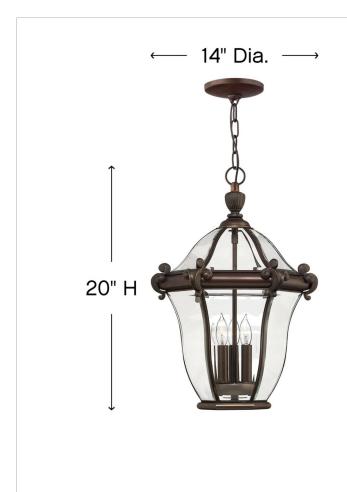

## 2442CB

## LARGE HANGING LANTERN

San Clemente's elegant shape takes center stage with clear bent, beveled and bound glass as the central design element. Cast aluminum and brass construction complemented by exquisite cast ornamental detailing completes its captivating appeal.

| DIMENSIONS |      |
|------------|------|
| WIDTH:     | 14"  |
| HEIGHT:    | 20"  |
| WEIGHT:    | 10lb |

| LIGHT SOURCE  |                            |
|---------------|----------------------------|
| LIGHT SOURCE: | Socketed                   |
| WATTAGE:      | 3-5w Cand. LED, 40w Equiv. |
| VOLTAGE:      | 120v                       |