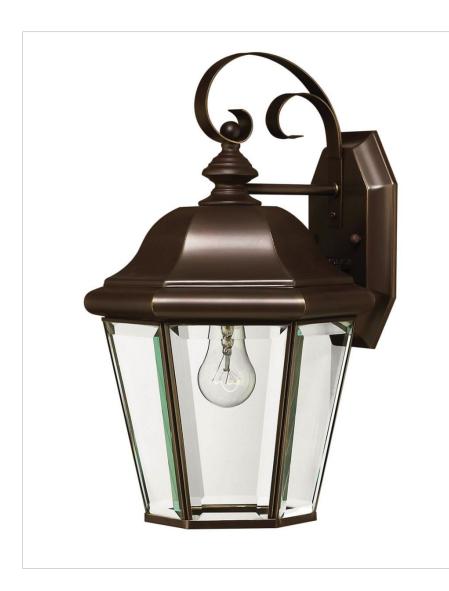

## **CLIFTON PARK**

## 2423CB

## SMALL WALL MOUNT LANTERN

Clifton Park has an aristocratic style that adds a dignified air to a home's façade. The sleek Copper Bronze finish, durable solid brass construction and clear beveled and bound glass add to the genteel style.

| DETAILS   |                          |
|-----------|--------------------------|
| FINISH:   | Copper Bronze            |
| MATERIAL: | Solid Brass              |
| GLASS:    | Clear, Beveled and Bound |
| DIMMABLE: | No                       |

| DIMENSIONS     |              |
|----------------|--------------|
| WIDTH:         | 9.3"         |
| HEIGHT:        | 14.8"        |
| WEIGHT:        | 4lb          |
| BACK PLATE:    | 4.75"W X 7"H |
| EXTENSION:     | 8.8"         |
| TOP TO OUTLET: | 6.25"        |