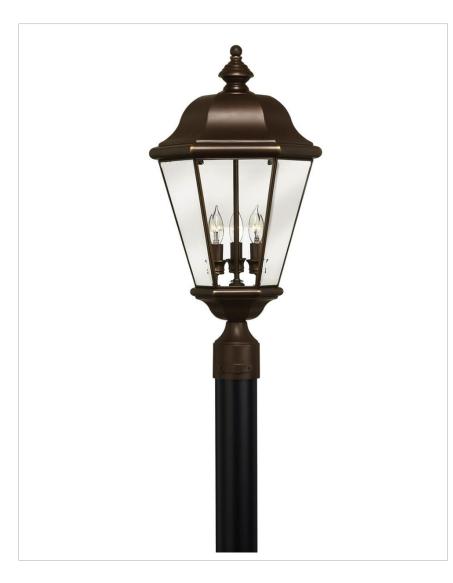

## **CLIFTON PARK**

## 2421CB

## LARGE POST TOP OR PIER MOUNT LANTERN

Clifton Park has an aristocratic style that adds a dignified air to a home's façade. The sleek Copper Bronze finish, durable solid brass construction and clear beveled and bound glass add to the genteel style.

| DETAILS   |                          |
|-----------|--------------------------|
| FINISH:   | Copper Bronze            |
| MATERIAL: | Solid Brass              |
| GLASS:    | Clear, Beveled and Bound |
| DIMMABLE: | No                       |