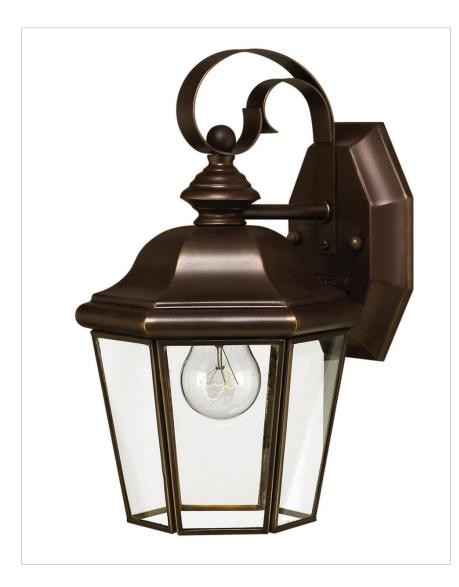

## **CLIFTON PARK**

## 2420CB

## EXTRA SMALL WALL MOUNT LANTERN

Clifton Park has an aristocratic style that adds a dignified air to a home's façade. The sleek Copper Bronze finish, durable solid brass construction and clear beveled and bound glass add to the genteel style.

| DETAILS   |                          |
|-----------|--------------------------|
| FINISH:   | Copper Bronze            |
| MATERIAL: | Solid Brass              |
| GLASS:    | Clear, Beveled and Bound |
| DIMMABLE: | No                       |

| DIMENSIONS     | ]              |
|----------------|----------------|
| WIDTH:         | 6.8"           |
| HEIGHT:        | 10.8"          |
| WEIGHT:        | 2lb            |
| BACK PLATE:    | 4.75"W X 5.5"H |
| EXTENSION:     | 6.5"           |
| TOP TO OUTLET: | 4.5"           |