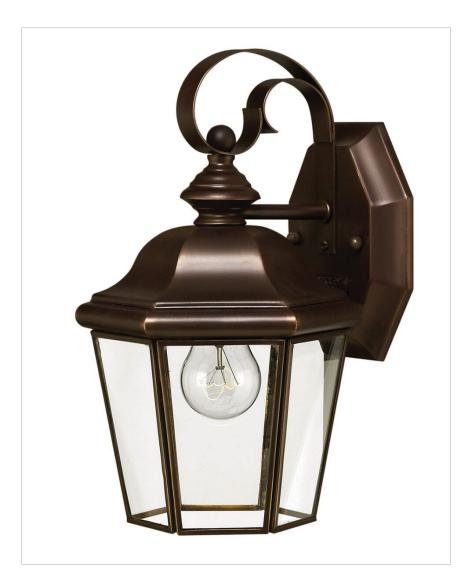

## **CLIFTON PARK**

## 2420CB

## EXTRA SMALL WALL MOUNT LANTERN

Clifton Park has an aristocratic style that adds a dignified air to a home's façade. The sleek Copper Bronze finish, durable solid brass construction and clear beveled and bound glass add to the genteel style.

| DETAILS   |                          |
|-----------|--------------------------|
| FINISH:   | Copper Bronze            |
| MATERIAL: | Solid Brass              |
| GLASS:    | Clear, Beveled and Bound |
| DIMMABLE: | No                       |