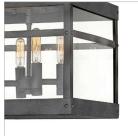

## **PORTER**

## 2803DZ

## MEDIUM FLUSH MOUNT

A fusion of chic styles makes Porter a design standout. Merging Modern Farmhouse, Industrial, and Arts and Crafts elements, the fine rivet details and a sturdy hanger loop create a stunning and distinctive statement.