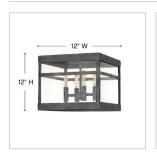

| DIMENSIONS |       |
|------------|-------|
| WIDTH:     | 12"   |
| HEIGHT:    | 12"   |
| WEIGHT:    | 8.4lb |

| LIGHT SOURCE  |                               |
|---------------|-------------------------------|
| LIGHT SOURCE: | Socketed                      |
| WATTAGE:      | 4-5w Cand. LED, 60w<br>Equiv. |
| VOLTAGE:      | 120v                          |