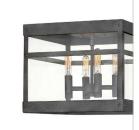

## **PORTER**

## 2803DZ

## MEDIUM FLUSH MOUNT

A fusion of chic styles makes Porter a design standout. Merging Modern Farmhouse, Industrial, and Arts and Crafts elements, the fine rivet details and a sturdy hanger loop create a stunning and distinctive statement.