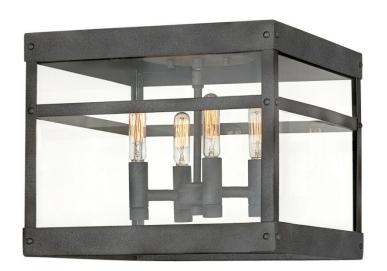

## **PORTER**

## 2803DZ

## MEDIUM FLUSH MOUNT

A fusion of chic styles makes Porter a design standout. Merging Modern Farmhouse, Industrial, and Arts and Crafts elements, the fine rivet details and a sturdy hanger loop create a stunning and distinctive statement.

| DETAILS   |                                            |
|-----------|--------------------------------------------|
| FINISH:   | Aged Zinc                                  |
| MATERIAL: | Aluminum                                   |
| GLASS:    | Clear                                      |
| 1         | YES - WITH DIMMABLE<br>LAMP (NOT INCLUDED) |

| DIMENSIONS |       |
|------------|-------|
| WIDTH:     | 12"   |
| HEIGHT:    | 12"   |
| WEIGHT:    | 8.4lb |

| LIGHT SOURCE  |                               |
|---------------|-------------------------------|
| LIGHT SOURCE: | Socketed                      |
| WATTAGE:      | 4-5w Cand. LED, 60w<br>Equiv. |
| VOLTAGE:      | 120v                          |