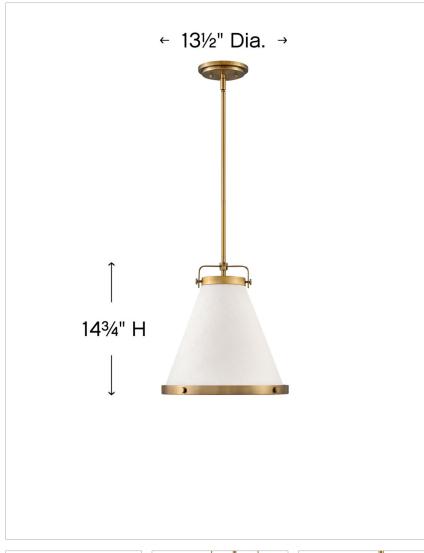

## **SMALL PENDANT**

Simple, purposeful details are what make Lexi an essential element to transitional or farmhouse décor. The off-white textured fabric shade is cut on the bias and banded on top and bottom in stunning rings with matching knobs, while a top strap ties the look together. A stem with swivel allows for easy rotation. Don't let the clean lines deceive, Lexi is purely upscale in design.

| DIMENSIONS |       |
|------------|-------|
| WIDTH:     | 13.5" |
| HEIGHT:    | 14.8" |
| WEIGHT:    | 3.5lb |

| LIGHT SOURCE  |                                |
|---------------|--------------------------------|
| LIGHT SOURCE: | Socketed                       |
| WATTAGE:      | 1-10w Med. LED, 100w<br>Equiv. |
| VOLTAGE:      | 120v                           |