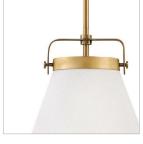

## **SMALL PENDANT**

Simple, purposeful details are what make Lexi an essential element to transitional or farmhouse décor. The off-white textured fabric shade is cut on the bias and banded on top and bottom in stunning rings with matching knobs, while a top strap ties the look together. A stem with swivel allows for easy rotation. Don't let the clean lines deceive, Lexi is purely upscale in design.

| DETAILS       |                                         |
|---------------|-----------------------------------------|
| FINISH:       | Lacquered Brass                         |
| MATERIAL:     | Steel                                   |
| SHADE:        | Off-White Textured                      |
| SLOPE DEGREE: | 90                                      |
| DIMMABLE:     | YES - WITH DIMMABLE LAMP (NOT INCLUDED) |