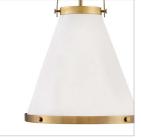

## **SMALL PENDANT**

Simple, purposeful details are what make Lexi an essential element to transitional or farmhouse décor. The off-white textured fabric shade is cut on the bias and banded on top and bottom in stunning rings with matching knobs, while a top strap ties the look together. A stem with swivel allows for easy rotation. Don't let the clean lines deceive, Lexi is purely upscale in design.