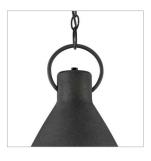

## **SMALL PENDANT**

The profile is simple, hardworking and meant to reflect the farmhouse style it complements so well. A metal shade in Polished White or Aged Zinc, both feature a bottom ring and an oversized loop in Black. Wiring is threaded through the loop, instead of being exposed, which ensures the look remains clean, casual and tasteful.