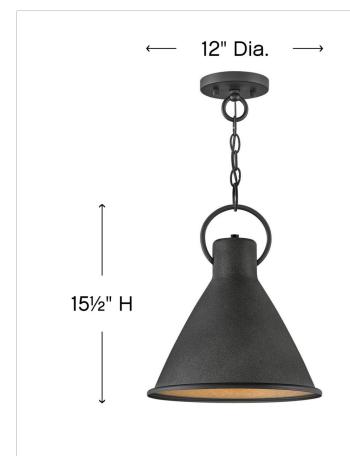

| DIMENSIONS |       |
|------------|-------|
| WIDTH:     | 12.3" |
| HEIGHT:    | 15.5" |
| WEIGHT:    | 4.5lb |

| LIGHT SOURCE  |                                |
|---------------|--------------------------------|
| LIGHT SOURCE: | Socketed                       |
| WATTAGE:      | 1-10w Med. LED, 100w<br>Equiv. |
| VOLTAGE:      | 120v                           |