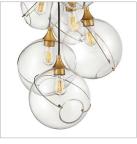

## SIX LIGHT MULTI TIER

Mesmerizingly asymmetrical with a mid-century modern flair, Skye showcases a cluster of clear, open globes, each encircled with a slender brass ring. Each opening is off center and the globes fall to different lengths, with a Heritage Brass details pulling the look together perfectly. Adjustments are easily made with the cinching ring, also finished in Heritage Brass. Skye is part of the Lisa McDennon Collection.