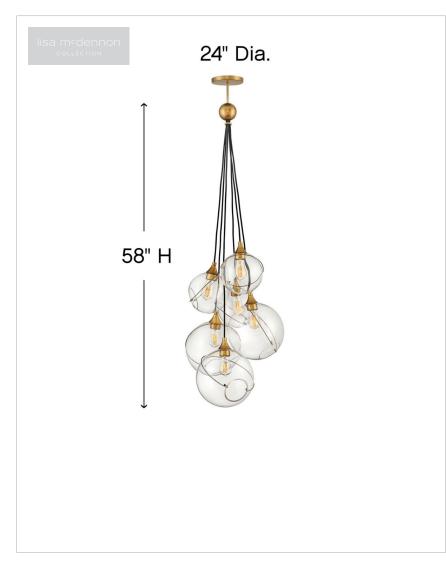

## SIX LIGHT MULTI TIER

Mesmerizingly asymmetrical with a mid-century modern flair, Skye showcases a cluster of clear, open globes, each encircled with a slender brass ring. Each opening is off center and the globes fall to different lengths, with a Heritage Brass details pulling the look together perfectly. Adjustments are easily made with the cinching ring, also finished in Heritage Brass. Skye is part of the Lisa McDennon Collection.

| DIMENSIONS |      |
|------------|------|
| WIDTH:     | 24"  |
| HEIGHT:    | 58"  |
| WEIGHT:    | 21lb |

| LIGHT SOURCE  |                                |
|---------------|--------------------------------|
| LIGHT SOURCE: | Socketed                       |
| WATTAGE:      | 6-10w Med. LED, 100w<br>Equiv. |
| VOLTAGE:      | 120v                           |