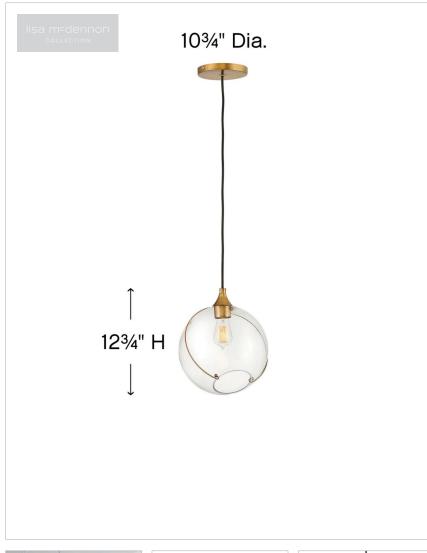

## **SMALL PENDANT**

Mesmerizingly asymmetrical with a mid-century modern flair, Skye showcases a cluster of clear, open globes, each encircled with a slender brass ring. Each opening is off center and the globes fall to different lengths, with a Heritage Brass details pulling the look together perfectly. Adjustments are easily made with the cinching ring, also finished in Heritage Brass. Skye is part of the Lisa McDennon Collection.

| DETAILS       |                                            |
|---------------|--------------------------------------------|
| FINISH:       | Heritage Brass                             |
| MATERIAL:     | Steel                                      |
| GLASS:        | Clear                                      |
| SLOPE DEGREE: | 90                                         |
| DIMMABLE:     | YES - WITH DIMMABLE<br>LAMP (NOT INCLUDED) |

| DIMENSIONS |       |
|------------|-------|
| WIDTH:     | 10.8" |
| HEIGHT:    | 12.8" |
| WEIGHT:    | 4.5lb |

| LIGHT SOURCE  |                                |
|---------------|--------------------------------|
| LIGHT SOURCE: | Socketed                       |
| WATTAGE:      | 1-10w Med. LED, 100w<br>Equiv. |
| VOLTAGE:      | 120v                           |

| MOUNTING   |            |
|------------|------------|
| CANOPY:    | 6.25" Dia. |
| LEAD WIRE: | 1 X 120"   |

| SHIPPING       |      |
|----------------|------|
| CARTON LENGTH: | 13.5 |
| CARTON WIDTH:  | 13.5 |
| CARTON HEIGHT: | 16   |
| CARTON WEIGHT: | 6.5  |