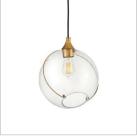

## **SMALL PENDANT**

Mesmerizingly asymmetrical with a mid-century modern flair, Skye showcases a cluster of clear, open globes, each encircled with a slender brass ring. Each opening is off center and the globes fall to different lengths, with a Heritage Brass details pulling the look together perfectly. Adjustments are easily made with the cinching ring, also finished in Heritage Brass. Skye is part of the Lisa McDennon Collection.

| DETAILS       |                                            |
|---------------|--------------------------------------------|
| FINISH:       | Heritage Brass                             |
| MATERIAL:     | Steel                                      |
| GLASS:        | Clear                                      |
| SLOPE DEGREE: | 90                                         |
| DIMMABLE:     | YES - WITH DIMMABLE<br>LAMP (NOT INCLUDED) |

| DIMENSIONS |       |
|------------|-------|
| WIDTH:     | 10.8" |
| HEIGHT:    | 12.8" |
| WEIGHT:    | 4.5lb |

| LIGHT SOURCE  |                                |
|---------------|--------------------------------|
| LIGHT SOURCE: | Socketed                       |
| WATTAGE:      | 1-10w Med. LED, 100w<br>Equiv. |
| VOLTAGE:      | 120v                           |

| MOUNTING   |            |
|------------|------------|
| CANOPY:    | 6.25" Dia. |
| LEAD WIRE: | 1 X 120"   |

| SHIPPING       |      |
|----------------|------|
| CARTON LENGTH: | 13.5 |
| CARTON WIDTH:  | 13.5 |
| CARTON HEIGHT: | 16   |
| CARTON WEIGHT: | 6.5  |