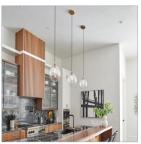

## **SMALL PENDANT**

Mesmerizingly asymmetrical with a mid-century modern flair, Skye showcases a cluster of clear, open globes, each encircled with a slender brass ring. Each opening is off center and the globes fall to different lengths, with a Heritage Brass details pulling the look together perfectly. Adjustments are easily made with the cinching ring, also finished in Heritage Brass. Skye is part of the Lisa McDennon Collection.