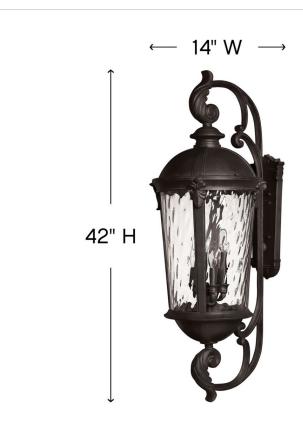

## DOUBLE XL WALL MOUNT LANTERN

Windsor combines elegant details and decorative cast detailing into its cast aluminum construction. The Black finish and clear water glass add to its majestic style.

| DETAILS   |                                            |
|-----------|--------------------------------------------|
| FINISH:   | Black                                      |
| MATERIAL: | Aluminum                                   |
| GLASS:    | Clear Water Glass                          |
|           | YES - WITH DIMMABLE<br>LAMP (NOT INCLUDED) |

| DIMENSIONS     |               |
|----------------|---------------|
| WIDTH:         | 14"           |
| HEIGHT:        | 42"           |
| WEIGHT:        | 31lb          |
| BACK PLATE:    | 6.25"W X 17"H |
| EXTENSION:     | 17"           |
| TOP TO OUTLET: | 19.5"         |