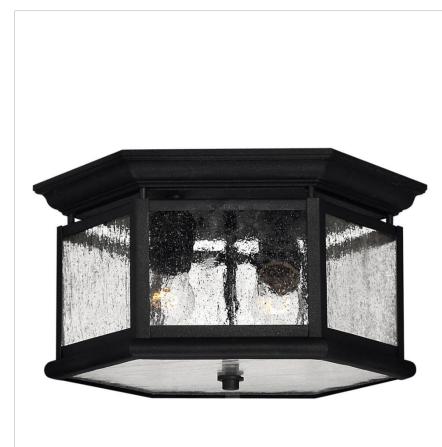

## 1683BK

SMALL FLUSH MOUNT

Edgewater's classic design features durable cast aluminum and brass construction in a rich Black finish with clear seedy glass.

| DETAILS   |                                            |
|-----------|--------------------------------------------|
| FINISH:   | Black                                      |
| MATERIAL: | Aluminum                                   |
| GLASS:    | Clear Seedy                                |
| DIMMABLE: | YES - WITH DIMMABLE<br>LAMP (NOT INCLUDED) |

| DIMENSIONS |      |
|------------|------|
| WIDTH:     | 13"  |
| HEIGHT:    | 6.8" |
| WEIGHT:    | 5lb  |

| LIGHT SOURCE  |                               |
|---------------|-------------------------------|
| LIGHT SOURCE: | Socketed                      |
| WATTAGE:      | 2-12w Med. LED, 60w<br>Equiv. |
| VOLTAGE:      | 120v                          |