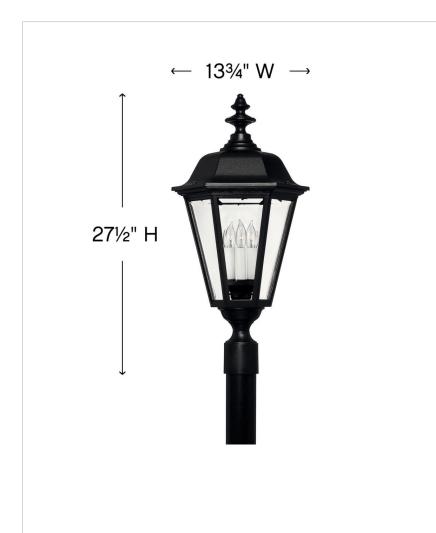

## EXTRA LARGE POST OR PIER MOUNT LANTERN

Manor House is a classic lantern design featuring durable cast aluminum, clear beveled glass panels and a bold Black finish. Select-A-Lite options come standard with both candelabra and medium based sockets.

| DIMENSIONS |       |
|------------|-------|
| WIDTH:     | 13.8" |
| HEIGHT:    | 27.5" |
| WEIGHT:    | 13lb  |

| LIGHT SOURCE  |                                     |
|---------------|-------------------------------------|
| LIGHT SOURCE: | Socketed                            |
| WATTAGE:      | 1-12w Med. LED OR 3-5w<br>Cand. LED |
| VOLTAGE:      | 120v                                |