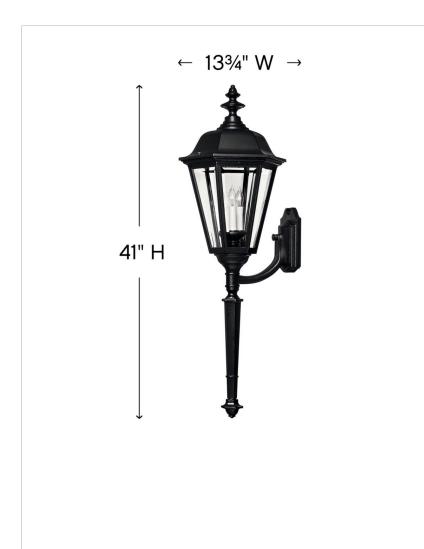

## 1470BK

## DOUBLE XL WALL MOUNT LANTERN

Manor House is a classic lantern design featuring durable cast aluminum, clear beveled glass panels and a bold Black finish. Select-A-Lite options come standard with both candelabra and medium based sockets.

| DIMENSIONS     |              |
|----------------|--------------|
| WIDTH:         | 13.8"        |
| HEIGHT:        | 41"          |
| WEIGHT:        | 18lb         |
| BACK PLATE:    | 5"W X 8.25"H |
| EXTENSION:     | 14.5"        |
| TOP TO OUTLET: | 19"          |