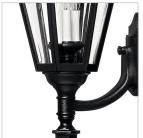

## DOUBLE XL WALL MOUNT LANTERN

Manor House is a classic lantern design featuring durable cast aluminum, clear beveled glass panels and a bold Black finish. Select-A-Lite options come standard with both candelabra and medium based sockets.

| DETAILS   |                                            |
|-----------|--------------------------------------------|
| FINISH:   | Black                                      |
| MATERIAL: | Aluminum                                   |
| GLASS:    | Clear Beveled                              |
| DIMMABLE: | YES - WITH DIMMABLE<br>LAMP (NOT INCLUDED) |