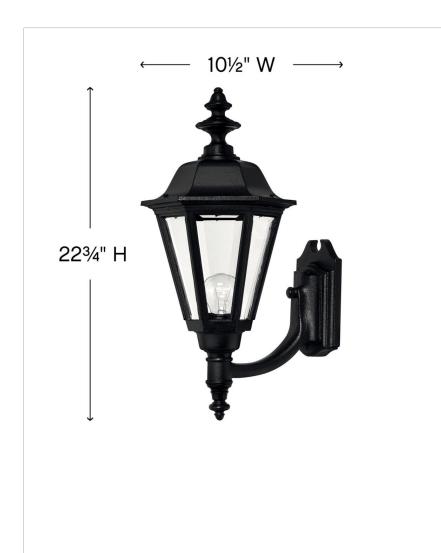

## LARGE WALL MOUNT LANTERN

Manor House is a classic lantern design featuring durable cast aluminum, clear beveled glass panels and a bold Black finish. Select-A-Lite options come standard with both candelabra and medium based sockets.

| DIMENSIONS     |              |
|----------------|--------------|
| WIDTH:         | 10.5"        |
| HEIGHT:        | 22.8"        |
| WEIGHT:        | 9lb          |
| BACK PLATE:    | 5"W X 8.25"H |
| EXTENSION:     | 13"          |
| TOP TO OUTLET: | 14.5"        |