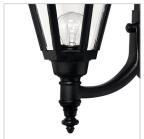

## LARGE WALL MOUNT LANTERN

Manor House is a classic lantern design featuring durable cast aluminum, clear beveled glass panels and a bold Black finish. Select-A-Lite options come standard with both candelabra and medium based sockets.

| LIGHT SOURCE  |                                     |
|---------------|-------------------------------------|
| LIGHT SOURCE: | Socketed                            |
| WATTAGE:      | 1-10w Med. LED or 3-5w<br>Cand. LED |
| VOLTAGE:      | 120v                                |