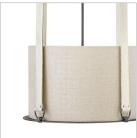

## MEDIUM DRUM

Rustic and sturdy, but with graceful arches and unexpected details, Telluride embodies a rugged, Western spirit. A Brushed Graphite finish yoke curves down to support the Hair-On-Hide straps holding an over scaled Oatmeal Linen shade. A rustic candle cluster completes the lodge look.