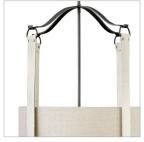

## MEDIUM DRUM

Rustic and sturdy, but with graceful arches and unexpected details, Telluride embodies a rugged, Western spirit. A Brushed Graphite finish yoke curves down to support the Hair-On-Hide straps holding an over scaled Oatmeal Linen shade. A rustic candle cluster completes the lodge look.