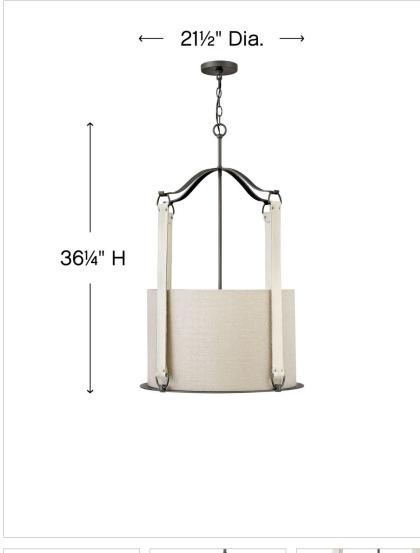

## MEDIUM DRUM

Rustic and sturdy, but with graceful arches and unexpected details, Telluride embodies a rugged, Western spirit. A Brushed Graphite finish yoke curves down to support the Hair-On-Hide straps holding an over scaled Oatmeal Linen shade. A rustic candle cluster completes the lodge look.

| DIMENSIONS |        |
|------------|--------|
| WIDTH:     | 21.5"  |
| HEIGHT:    | 36.3"  |
| WEIGHT:    | 15.5lb |

| LIGHT SOURCE  |                                              |
|---------------|----------------------------------------------|
| LIGHT SOURCE: | Socketed                                     |
|               | 4-5w Cand. LED, 60w<br>Equiv. or 4-60w Cand. |
| VOLTAGE:      | 120v                                         |