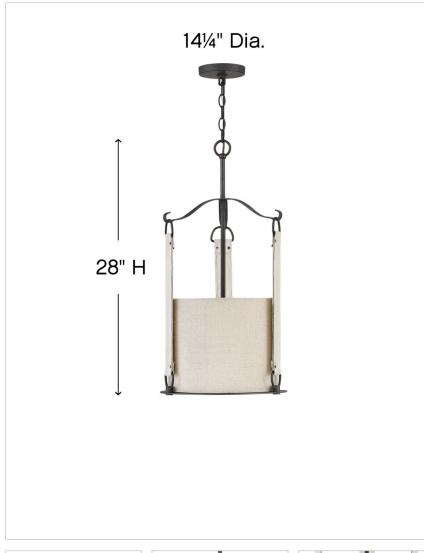

## SMALL PENDANTS

Rustic and sturdy, but with graceful arches and unexpected details, Telluride embodies a rugged, Western spirit. A Brushed Graphite finish yoke curves down to support the Hair-On-Hide straps holding an over scaled Oatmeal Linen shade. A rustic candle cluster completes the lodge look.

| DIMENSIONS |       |
|------------|-------|
| WIDTH:     | 14.3" |
| HEIGHT:    | 28"   |
| WEIGHT:    | 10lb  |

| LIGHT SOURCE  |                                              |
|---------------|----------------------------------------------|
| LIGHT SOURCE: | Socketed                                     |
| l e           | 3-5w Cand. LED, 60w<br>Equiv. or 3-60w Cand. |
| VOLTAGE:      | 120v                                         |