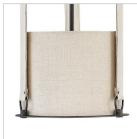

## SMALL PENDANTS

Rustic and sturdy, but with graceful arches and unexpected details, Telluride embodies a rugged, Western spirit. A Brushed Graphite finish yoke curves down to support the Hair-On-Hide straps holding an over scaled Oatmeal Linen shade. A rustic candle cluster completes the lodge look.

| DETAILS       |                  |
|---------------|------------------|
| FINISH:       | Brushed Graphite |
| MATERIAL:     | Steel            |
| SHADE:        | Oatmeal Linen    |
| SLOPE DEGREE: | 90               |
| DIMMABLE:     | No               |