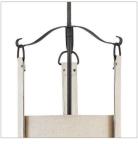

## SMALL PENDANTS

Rustic and sturdy, but with graceful arches and unexpected details, Telluride embodies a rugged, Western spirit. A Brushed Graphite finish yoke curves down to support the Hair-On-Hide straps holding an over scaled Oatmeal Linen shade. A rustic candle cluster completes the lodge look.

| DETAILS       |                  |
|---------------|------------------|
| FINISH:       | Brushed Graphite |
| MATERIAL:     | Steel            |
| SHADE:        | Oatmeal Linen    |
| SLOPE DEGREE: | 90               |
| DIMMABLE:     | No               |