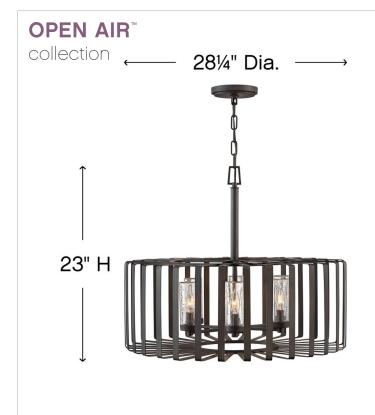

## MEDIUM SINGLE TIER CHANDELIER

Reid uses an iconic profile featuring an airy, open cage to capture the center of attention. A candelabra with clear seedy glass columns highlights the transitional style, making it a modern mix of classic and contemporary. Weather-resistant metal with a Brushed Graphite finish complements any space, inside or out.

| DIMENSIONS |       |
|------------|-------|
| WIDTH:     | 28.3" |
| HEIGHT:    | 23"   |
| WEIGHT:    | 26lb  |

| LIGHT SOURCE  |                               |
|---------------|-------------------------------|
| LIGHT SOURCE: | Socketed                      |
| WATTAGE:      | 6-5w Cand. LED, 60w<br>Equiv. |
| VOLTAGE:      | 120v                          |