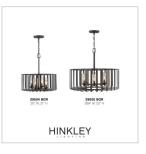

## **REID**

## 29505BGR

## MEDIUM SINGLE TIER CHANDELIER

Reid uses an iconic profile featuring an airy, open cage to capture the center of attention. A candelabra with clear seedy glass columns highlights the transitional style, making it a modern mix of classic and contemporary. Weather-resistant metal with a Brushed Graphite finish complements any space, inside or out.