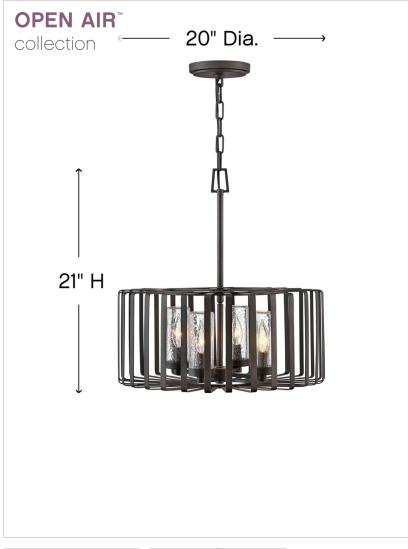

## LARGE SINGLE TIER

Reid uses an iconic profile featuring an airy, open cage to capture the center of attention. A candelabra with clear seedy glass columns highlights the transitional style, making it a modern mix of classic and contemporary. Weather-resistant metal with a Brushed Graphite finish complements any space, inside or out.

| DIMENSIONS |        |
|------------|--------|
| WIDTH:     | 20"    |
| HEIGHT:    | 21"    |
| WEIGHT:    | 16.3lb |

| LIGHT SOURCE  |                               |
|---------------|-------------------------------|
| LIGHT SOURCE: | Socketed                      |
| WATTAGE:      | 4-5w Cand. LED, 60w<br>Equiv. |
| VOLTAGE:      | 120v                          |