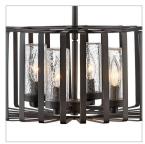

## LARGE SINGLE TIER

Reid uses an iconic profile featuring an airy, open cage to capture the center of attention. A candelabra with clear seedy glass columns highlights the transitional style, making it a modern mix of classic and contemporary. Weather-resistant metal with a Brushed Graphite finish complements any space, inside or out.