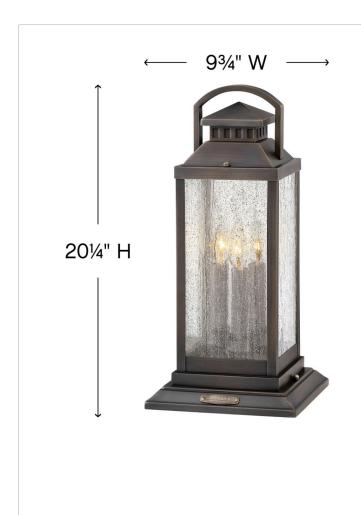

## MEDIUM PIER MOUNT

Revere is a traditional coach lantern in solid brass with clear seedy glass panels. The glass faux candle sleeves and classic candelabra lamping complete the authentic appearance.

| DETAILS   |                                            |
|-----------|--------------------------------------------|
| FINISH:   | Blackened Brass                            |
| MATERIAL: | Brass                                      |
| GLASS:    | Clear Seedy                                |
| DIMMABLE: | YES - WITH DIMMABLE<br>LAMP (NOT INCLUDED) |

| DIMENSIONS |       |
|------------|-------|
| WIDTH:     | 9.8"  |
| HEIGHT:    | 20.3" |
| WEIGHT:    | 9lb   |

| LIGHT SOURCE  |                            |
|---------------|----------------------------|
| LIGHT SOURCE: | Socketed                   |
| WATTAGE:      | 3-5w Cand. LED, 60w Equiv. |
| VOLTAGE:      | 120v                       |