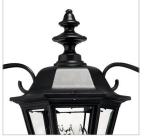

## LARGE WALL MOUNT LANTERN WITH SCROLL

Manor House is a classic lantern design featuring durable cast aluminum, clear beveled glass panels and a bold Black finish. Select-A-Lite options come standard with both candelabra and medium based sockets.