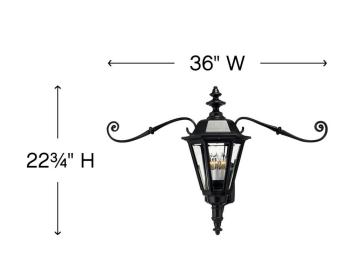

## LARGE WALL MOUNT LANTERN WITH SCROLL

Manor House is a classic lantern design featuring durable cast aluminum, clear beveled glass panels and a bold Black finish. Select-A-Lite options come standard with both candelabra and medium based sockets.

| DIMENSIONS     |              |
|----------------|--------------|
| WIDTH:         | 36"          |
| HEIGHT:        | 22.8"        |
| WEIGHT:        | 10lb         |
| BACK PLATE:    | 5"W X 8.25"H |
| EXTENSION:     | 13"          |
| TOP TO OUTLET: | 14.5"        |