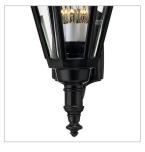

## LARGE WALL MOUNT LANTERN WITH SCROLL

Manor House is a classic lantern design featuring durable cast aluminum, clear beveled glass panels and a bold Black finish. Select-A-Lite options come standard with both candelabra and medium based sockets.

| DETAILS   |                                            |
|-----------|--------------------------------------------|
| FINISH:   | Black                                      |
| MATERIAL: | Aluminum                                   |
| GLASS:    | Clear Beveled                              |
| DIMMABLE: | YES - WITH DIMMABLE<br>LAMP (NOT INCLUDED) |