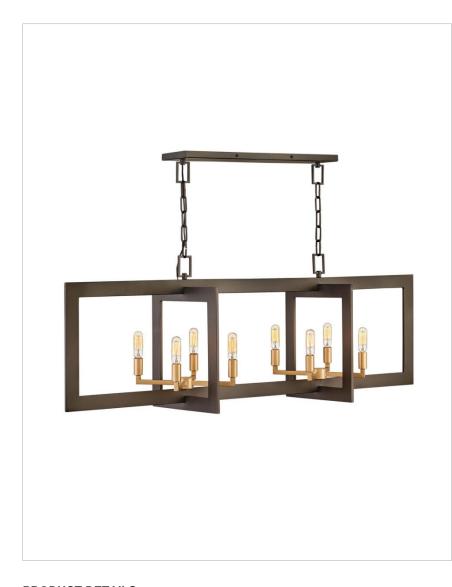

## **ANDERS**

## 4348MM

## EIGHT LIGHT LINEAR

Anders is a staunch supporter of mixed metals and shapes. Metallic Matte Bronze finish rectangles intersect to create the boxy, open outer frame as the circular, spoked Deluxe Gold Accent finish candelabra branches out from inside. These contrasting but complementary elements make a powerful contribution to a transitional decor.

| DETAILS   |                                            |
|-----------|--------------------------------------------|
| FINISH:   | Metallic Matte Bronze                      |
| MATERIAL: | Steel                                      |
|           | YES - WITH DIMMABLE<br>LAMP (NOT INCLUDED) |

| DIMENSIONS |        |
|------------|--------|
| WIDTH:     | 48"    |
| HEIGHT:    | 16.8"  |
| DEPTH:     | 12     |
| WEIGHT:    | 12.1lb |

| LIGHT SOURCE  |                               |
|---------------|-------------------------------|
| LIGHT SOURCE: | Socketed                      |
|               | 8-5w Cand. LED, 60w<br>Equiv. |
| VOLTAGE:      | 120v                          |