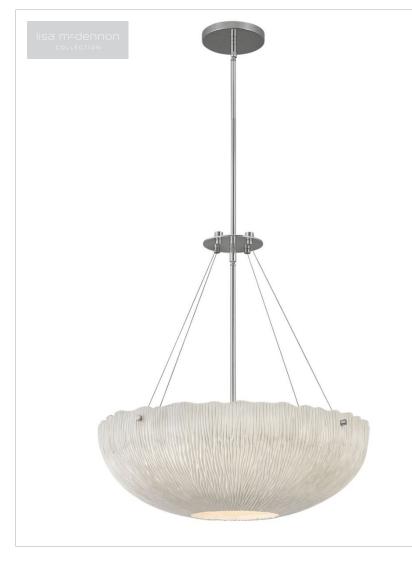

## CORAL

43208SHW

LARGE PENDANT

On the surface, Coral has a bold, single bowl design, striking and innovative in its simplicity. Diving a little deeper reveals the intricate details, including handcarved patterns cast into its matte white surface and an open bottom to focus the light downward. A Polished Nickel stem and canopy complete the look. Coral is part of the Lisa McDennon Collection.

| DETAILS       |                                           |
|---------------|-------------------------------------------|
| FINISH:       | Shell White                               |
| MATERIAL:     | Steel                                     |
| GLASS:        | Etched Lens                               |
| SLOPE DEGREE: | 90                                        |
| DIMMABLE:     | YES, WITH DIMMABLE<br>LAMP (NOT INCLUDED) |