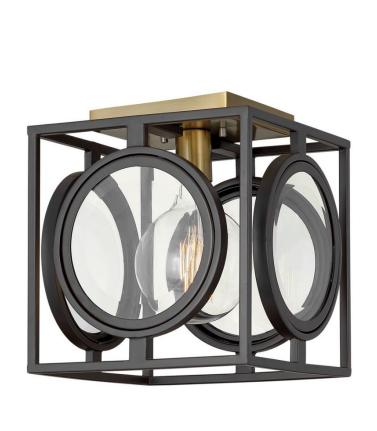

## SMALL FLUSH MOUNT

Fulham's bold orb design showcases clear beveled glass lenses that punctuate the minimalist elegance with an industrial edge. Its sleek lines combine with cast sockets and mid-century elements for a dynamic transitional style.